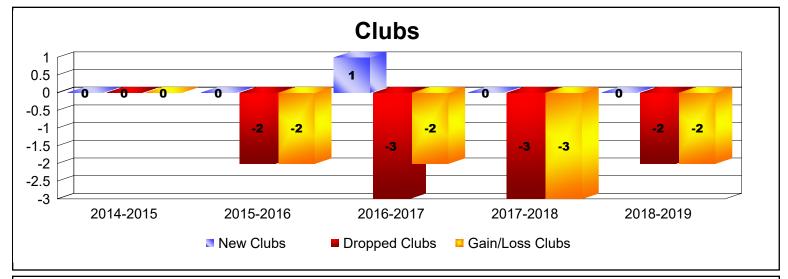

District 25 B

As of June 2019 Cumulative

| Year      | New<br>Clubs | Dropped<br>Clubs | Gain/<br>Loss<br>Clubs | New<br>Members | Charter<br>Members | Reinstate<br>Members | Transfer<br>Members | Total<br>Member<br>Added | Total<br>Members<br>Dropped | Gain/<br>Loss<br>Members |
|-----------|--------------|------------------|------------------------|----------------|--------------------|----------------------|---------------------|--------------------------|-----------------------------|--------------------------|
| 2014-2015 | 0            | 0                | 0                      | 85             | 1                  | 5                    | 5                   | 96                       | -115                        | -19                      |
| 2015-2016 | 0            | -2               | -2                     | 94             | 2                  | 8                    | 13                  | 117                      | -150                        | -33                      |
| 2016-2017 | 1            | -3               | -2                     | 87             | 22                 | 5                    | 8                   | 122                      | -186                        | -64                      |
| 2017-2018 | 0            | -3               | -3                     | 131            | 7                  | 4                    | 12                  | 154                      | -150                        | 4                        |
| 2018-2019 | 0            | -2               | -2                     | 102            | 2                  | 4                    | 5                   | 113                      | -141                        | -28                      |
| Average   | 0            | -2               | -2                     | 100            | 7                  | 5                    | 9                   | 120                      | -148                        | -28                      |