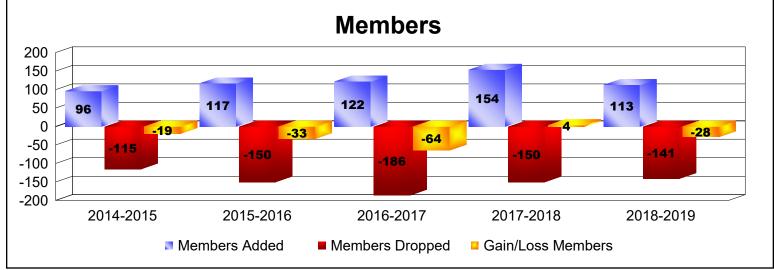

District 25 B

As of June 2019 Cumulative

| Year      | New<br>Clubs | Dropped<br>Clubs | Gain/<br>Loss<br>Clubs | New<br>Members | Charter<br>Members | Reinstate<br>Members | Transfer<br>Members | Total<br>Member<br>Added | Total<br>Members<br>Dropped | Gain/<br>Loss<br>Members |
|-----------|--------------|------------------|------------------------|----------------|--------------------|----------------------|---------------------|--------------------------|-----------------------------|--------------------------|
| 2014-2015 | 0            | 0                | 0                      | 85             | 1                  | 5                    | 5                   | 96                       | -115                        | -19                      |
| 2015-2016 | 0            | -2               | -2                     | 94             | 2                  | 8                    | 13                  | 117                      | -150                        | -33                      |
| 2016-2017 | 1            | -3               | -2                     | 87             | 22                 | 5                    | 8                   | 122                      | -186                        | -64                      |
| 2017-2018 | 0            | -3               | -3                     | 131            | 7                  | 4                    | 12                  | 154                      | -150                        | 4                        |
| 2018-2019 | 0            | -2               | -2                     | 102            | 2                  | 4                    | 5                   | 113                      | -141                        | -28                      |
| Average   | 0            | -2               | -2                     | 100            | 7                  | 5                    | 9                   | 120                      | -148                        | -28                      |